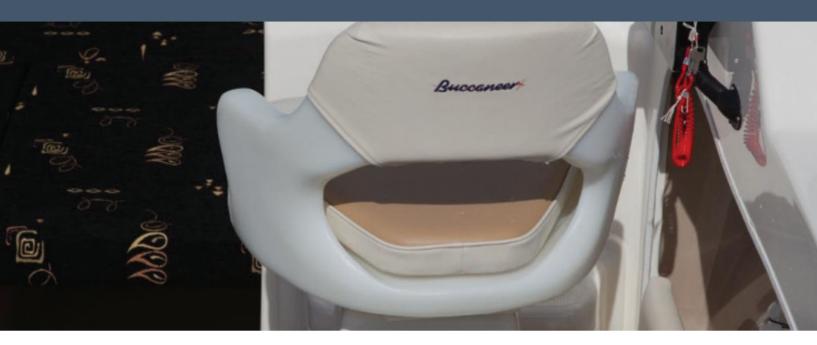

## STANDARD EQUIPMENT

Cable steering Stainless steel extending ladder Stainless steel cockpit grab rails Two moulded rod holders Compass Cockpit rod racks Cabin windows Cabin access hatch Anchor locker Toughened glass windscreen Marine carpeted deck Almond liner Almond and latte upholstery

Black patterned cabin cushions Twin pedestal box seats Twin rear removable seats BEP switch panel Cabin light Anchor light Navigation lights Bilge pump Polymer upholstery panel boards Fibreglass hull liner Polyurethane foam filled hull NZ CPC standard