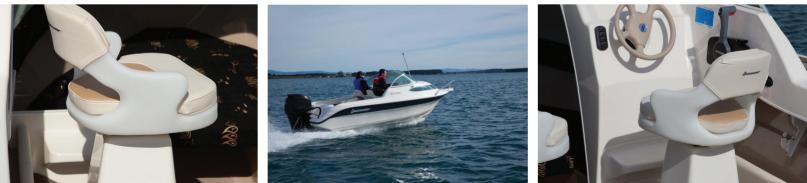

## STANDARD EQUIPMENT

Cable steering Stainless steel extending ladder Stainless steel cockpit grab rails Two moulded rod holders Compass Cockpit rod racks Cabin windows Cabin access hatch Anchor locker Toughened glass windscreen Marine carpeted deck Almond liner Almond and latte upholstery

Black patterned cabin cushions Twin pedestal box seats Twin rear removable seats BEP switch panel Cabin light Anchor light Navigation lights Bilge pump Polymer upholstery panel boards Fibreglass hull liner Polyurethane foam filled hull NZ CPC standard