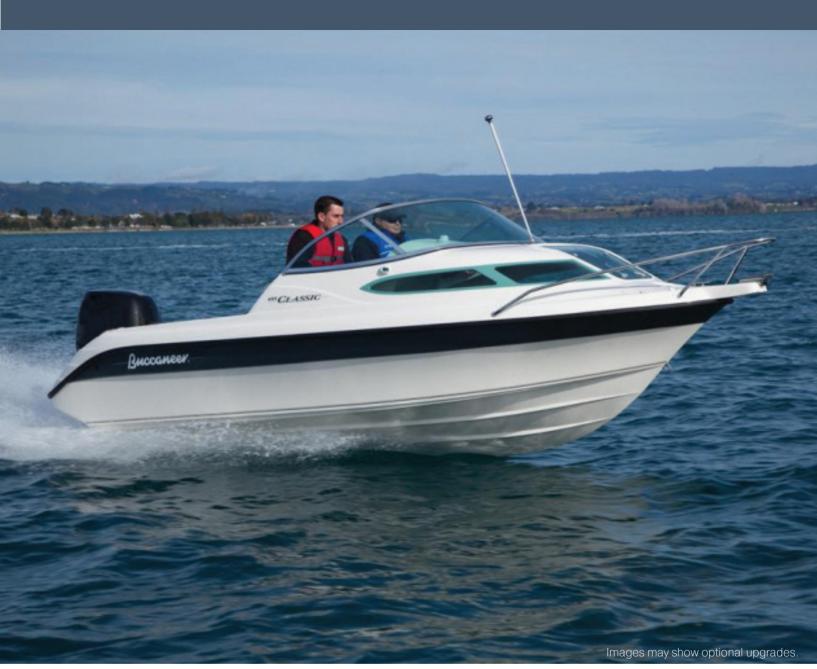

## **Buccaneer 495 Classic**

The 495 Classic's cleverly-designed interior creates exceptional functionality and versatility for a sub-5m boat. An optional A-frame allows for easy towing, and fits a bait station for keen fishers. A spacious bulbous cabin plus four cockpit seats provide plenty of practical space for family and friends, whilst remaining easy enough to launch and retrieve solo.

## SPECIFICATIONS

L.O.A **5.910m** Deadrise **21 degrees** Hull Weight (approx) **560kg**  Hull Length **4.845m** Bunk Length **1.750m** Tow Weight (approx) **1,070kg**  Beam **2.155m** Fuel Cap **90L Opt.** Maximium HP **115HP** 